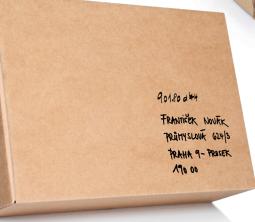

### PARCEL WITH WRITTEN INFORMATION

Never mind. Just write the posting code from the email notification, recipient's name and surname, and delivery address on the parcel. You can then bring the parcel to at any Balíkovna (except boxes). The personnel will print the address label and stick it on the parcel.