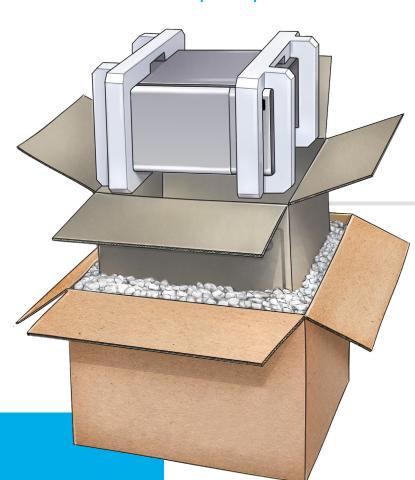

### PROTECT THE CONTENT OF YOUR PARCEL

Securing the content of the parcel from moving around and well-designed deformation zones matter more than you may think. The best positioning of things is in the middle of the box. Use protective materials to secure them firmly so that they do not move around. This way you will prevent them from damage.