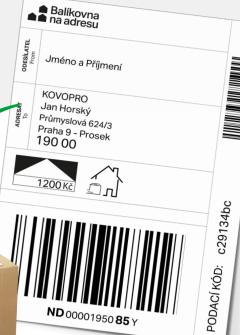

# HOW TO LABEL THE PARCEL CORRECTLY?

Please, glue the address label on the parcel for reliable transportation.

#### ➔ PRINT THE ADDRESS LABEL

Print the address label sent to your email address and glue it on the parcel. You can then drop the parcel off at any Balíkovna location including boxes.