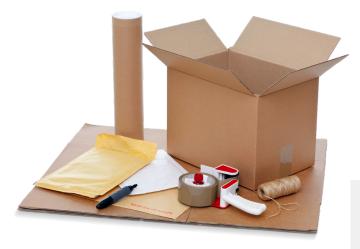

#### GOOD PACKAGING IS A MUST!

**Good packaging must be strong enough to** reliably protect the content during transportation. For safe delivery, use a packaging material adequate to the character and weight of the content of the parcel. You can use the cardboard boxes available at post offices or online at www.postshop.cz.

## PROTECT THE CONTENT OF YOUR PARCEL

Securing the content of the parcel from moving around and well-designed deformation zones matter more than you may think. The best positioning of things is in the middle of the box. Use protective materials to secure them firmly so that they do not move around. This way you will prevent them from damage.

## SEAL THE PARCEL CORRECTLY

Close and **seal the parcel so that it cannot open or be broken into** without leaving visible marks on the outside. Use an adhesive tape to seal the edges of the parcel plus a strong string if the parcel is heavy.