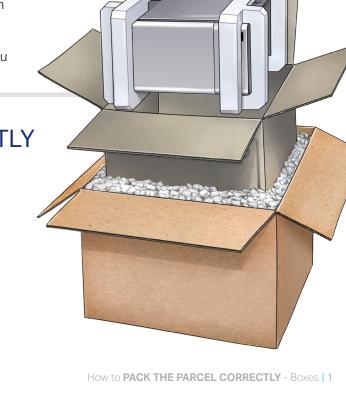

## PROTECT THE CONTENT OF YOUR PARCEL

Securing the content of the parcel from moving around and well-designed deformation zones matter more than you may think. The best positioning of things is in the middle of the box. Use protective materials to secure them firmly so that they do not move around. This way you will prevent them from damage.