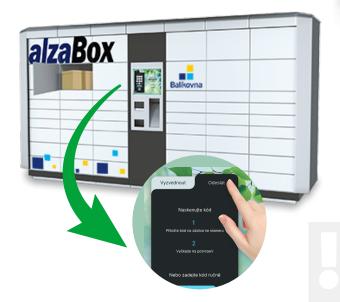

#### ← SENDING FROM A BOX

Follow the instructions for sending your parcel displayed on the screen of our partner's box. Read the parcel's barcode, place it in the open locker, and close the locker. Done! The parcel is sent.